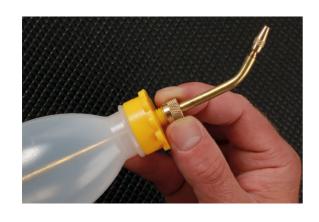

## Oiler with Adjustable Nozzle 500ml

A soft plastic oiler with an angled nozzle that can be adjusted to reach hard to access lubrication points or so that it can be used when inverted. The nozzle end cap can also be adjusted to alter the speed of the fluid being dispensed as well enabling it to be closed to prevent it leaking when it's not in use.

## **Additional Information**

- Oil dispensing bottle featuring a nozzle that can be adjusted for reach and oil flow.
- · 500ml capacity.
- · Nozzle can be closed when not in use to prevent leaks.
- · Bottle manufactured from PE-HD plastic, suitable for use with motor oil, diesel and lubricants.
- Additional sizes available, please see Part No. 8531 (125ml) and 8532 (250ml).