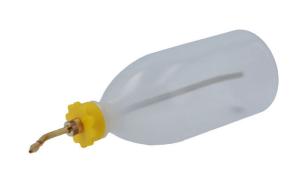

## Oiler with Adjustable Nozzle 500ml

A soft plastic oiler with an angled nozzle that can be adjusted to reach hard to access lubrication points or so that it can be used when inverted. The nozzle end cap can also be adjusted to alter the speed of the fluid being dispensed as well enabling it to be closed to prevent it leaking when it's not in use.

## **Additional Information**

- Oil dispensing bottle featuring a nozzle that can be adjusted for reach and oil flow.
- · 500ml capacity.
- · Nozzle can be closed when not in use to prevent leaks.
- · Bottle manufactured from PE-HD plastic, suitable for use with motor oil, diesel and lubricants.
- Additional sizes available, please see Part No. 8531 (125ml) and 8532 (250ml).