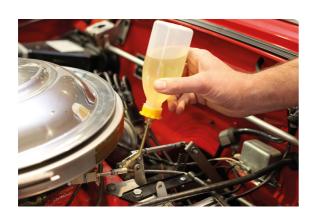

## Oiler with Adjustable Nozzle 500ml

A soft plastic oiler with an angled nozzle that can be adjusted to reach hard to access lubrication points or so that it can be used when inverted. The nozzle end cap can also be adjusted to alter the speed of the fluid being dispensed as well enabling it to be closed to prevent it leaking when it's not in use.

## **Additional Information**

- Oil dispensing bottle featuring a nozzle that can be adjusted for reach and oil flow.
- · 500ml capacity.
- · Nozzle can be closed when not in use to prevent leaks.
- · Bottle manufactured from PE-HD plastic, suitable for use with motor oil, diesel and lubricants.
- Additional sizes available, please see Part No. 8531 (125ml) and 8532 (250ml).