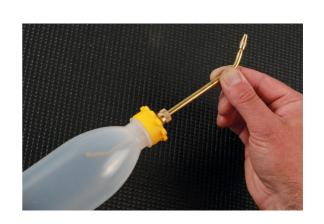

## Oiler with Adjustable Nozzle 500ml

A soft plastic oiler with an angled nozzle that can be adjusted to reach hard to access lubrication points or so that it can be used when inverted. The nozzle end cap can also be adjusted to alter the speed of the fluid being dispensed as well enabling it to be closed to prevent it leaking when it's not in use.

## **Additional Information**

- Oil dispensing bottle featuring a nozzle that can be adjusted for reach and oil flow.
- · 500ml capacity.
- · Nozzle can be closed when not in use to prevent leaks.
- · Bottle manufactured from PE-HD plastic, suitable for use with motor oil, diesel and lubricants.
- Additional sizes available, please see Part No. 8531 (125ml) and 8532 (250ml).